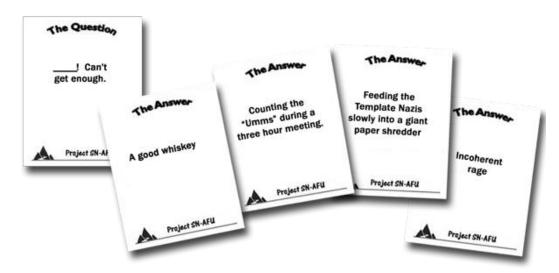

- The Core Card Game is the heart of Project SN-AFU®. It consists of:
  - 90 Query and 300 Answer cards Play an irreverent, incorrect, really wrong answer to an innocent question. When your card is chosen, you win the turn. Win 5 turns to win the game. Sample cards are shown here: